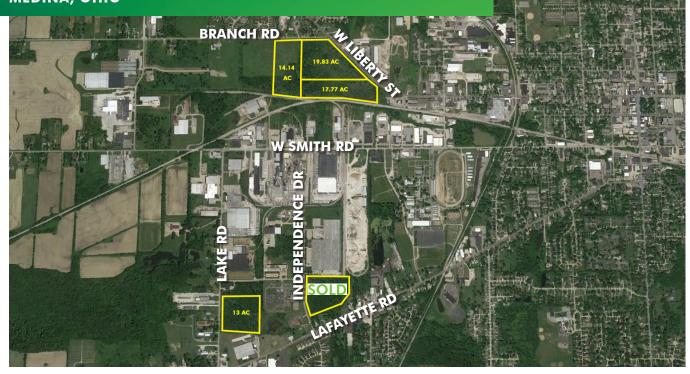

## **PROPERTY HIGHLIGHTS**

- + Site 1: ±51.74 Acres Total. Frontage along Branch Road and W. Liberty ST.
- + Site 2: ±15 Acres Total. Frontage along Independence Dr. SOLD
- + Site 3: ±13 Acres Total. Frontage along Lake Rd.
- + Zoning:
- + All utilities including water, sanitary sewer, electric and gas are nearby
- + Asking Price: \$50,000/Acre
- + Available For Lease: \$4,000/Acre Annually