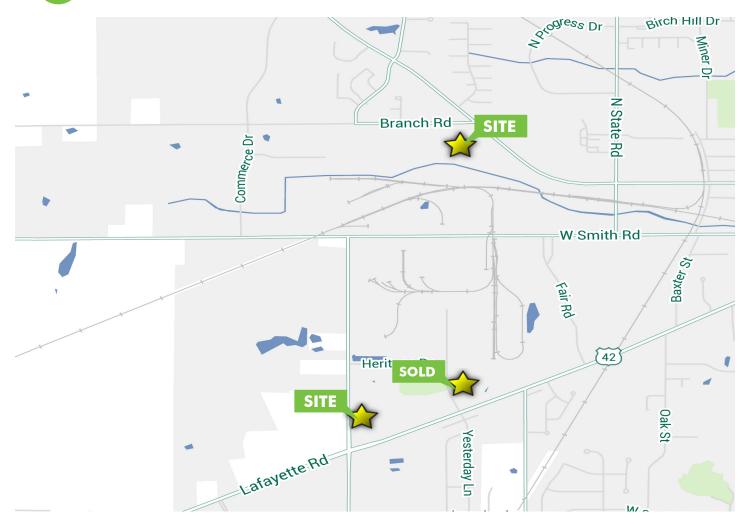

## **PROPERTY HIGHLIGHTS**

- + Site 1: ±51.74 Acres Total. Frontage along Branch Road and W. Liberty ST.
- + Site 2: ±15 Acres Total. Frontage along Independence Dr. SOLD
- + Site 3: ±13 Acres Total. Frontage along Lake Rd.
- + Zoning:
- + All utilities including water, sanitary sewer, electric and gas are nearby
- + Asking Price: \$50,000/Acre
- + Available For Lease: \$4,000/Acre Annually